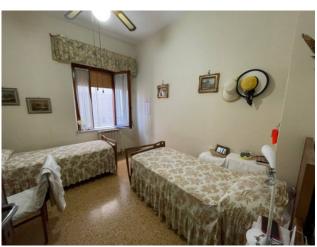

The property has two independent entrance from the garden; it is composed of a hallway, a large and bright living room, separated kitchen with storage room, dining room, three large bedrooms, two of which are double and one single, two bathrooms, one of which has a shower box without window, the other has a bathtub with window.