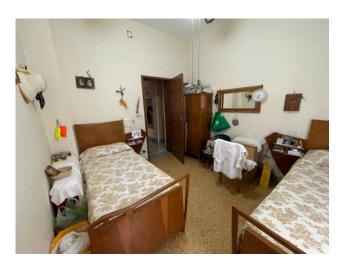

The property has two independent entrance from the garden; it is composed of a hallway, a large and bright living room, separated kitchen with storage room, dining room, three large bedrooms, two of which are double and one single, two bathrooms, one of which has a shower box without window, the other has a bathtub with window.