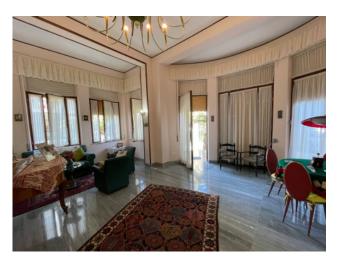

The property has two independent entrance from the garden; it is composed of a hallway, a large and bright living room, separated kitchen with storage room, dining room, three large bedrooms, two of which are double and one single, two bathrooms, one of which has a shower box without window, the other has a bathtub with window.

Property dating back to the 1950s, recently renovated in the exteriors and showing excellent structural and aesthetic conditions.

The apartment is equipped with independent heating and prestigious marble flooring, installations need renovation works, wooden windows with single glazed frames.