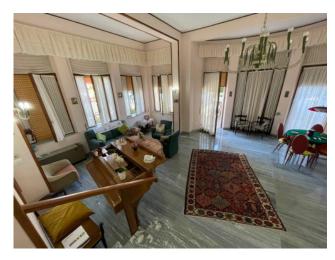

The property has two independent entrance from the garden; it is composed of a hallway, a large and bright living room, separated kitchen with storage room, dining room, three large bedrooms, two of which are double and one single, two bathrooms, one of which has a shower box without window, the other has a bathtub with window.

The property is located in an area offering any kind of service, with sea view, excellent exposure.

It represents an excellent solution as a highly representative and prestigious residence that can be also turned into two completely autonomous and independent dwelling solutions.