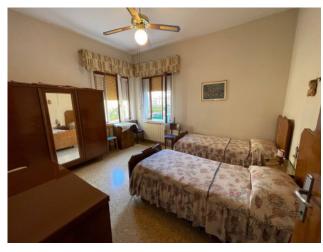

The property has two independent entrance from the garden; it is composed of a hallway, a large and bright living room, separated kitchen with storage room, dining room, three large bedrooms, two of which are double and one single, two bathrooms, one of which has a shower box without window, the other has a bathtub with window.

Property dating back to the 1950s, recently renovated in the exteriors and showing excellent structural and aesthetic conditions.

The apartment is equipped with independent heating and prestigious marble flooring, installations need renovation works, wooden windows with single glazed frames.