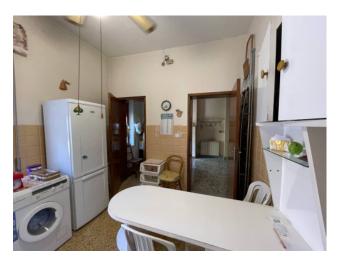

The property has two independent entrance from the garden; it is composed of a hallway, a large and bright living room, separated kitchen with storage room, dining room, three large bedrooms, two of which are double and one single, two bathrooms, one of which has a shower box without window, the other has a bathtub with window.

# **Property details**

| Address: viale trieste, 88       | Bedrooms: 4                        |
|----------------------------------|------------------------------------|
| Bathrooms: 2                     | Rooms: 5                           |
| State of Preservation: Excellent | <b>Level</b> : Mezzanine           |
| Total Floor: 2                   | <b>Heating</b> : Heating           |
| Age Construction: 1950           | <b>Terrace</b> : Present, 16 sq.m. |
| Garden: Private, 180 sq.m.       | Sea Distance: 20 meter             |
| Kitchen: Regular Kitchen         | <b>Box</b> : Single, 20 sq.m.      |