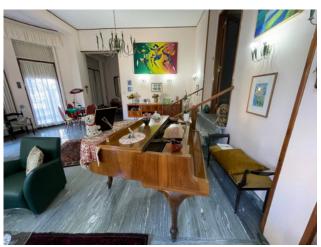

The property has two independent entrance from the garden; it is composed of a hallway, a large and bright living room, separated kitchen with storage room, dining room, three large bedrooms, two of which are double and one single, two bathrooms, one of which has a shower box without window, the other has a bathtub with window.

Property dating back to the 1950s, recently renovated in the exteriors and showing excellent structural and aesthetic conditions.

The apartment is equipped with independent heating and prestigious marble flooring, installations need renovation works, wooden windows with single glazed frames.