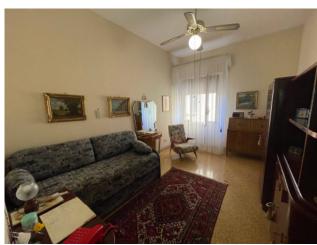

The property has two independent entrance from the garden; it is composed of a hallway, a large and bright living room, separated kitchen with storage room, dining room, three large bedrooms, two of which are double and one single, two bathrooms, one of which has a shower box without window, the other has a bathtub with window.

Property dating back to the 1950s, recently renovated in the exteriors and showing excellent structural and aesthetic conditions.

The apartment is equipped with independent heating and prestigious marble flooring, installations need renovation works, wooden windows with single glazed frames.