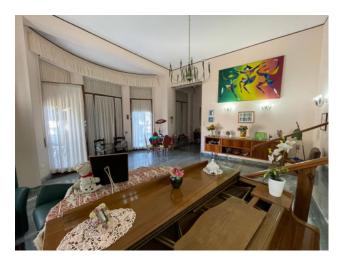

The property has two independent entrance from the garden; it is composed of a hallway, a large and bright living room, separated kitchen with storage room, dining room, three large bedrooms, two of which are double and one single, two bathrooms, one of which has a shower box without window, the other has a bathtub with window.

Property dating back to the 1950s, recently renovated in the exteriors and showing excellent structural and aesthetic conditions.

The apartment is equipped with independent heating and prestigious marble flooring, installations need renovation works, wooden windows with single glazed frames.