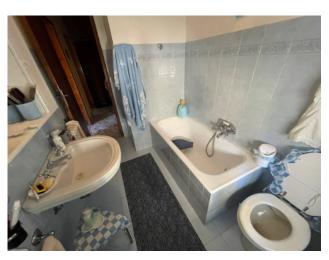

The property has two independent entrance from the garden; it is composed of a hallway, a large and bright living room, separated kitchen with storage room, dining room, three large bedrooms, two of which are double and one single, two bathrooms, one of which has a shower box without window, the other has a bathtub with window.