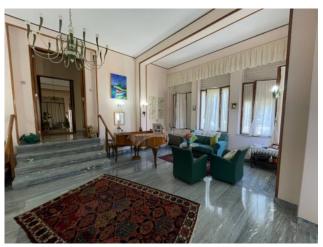

The property has two independent entrance from the garden; it is composed of a hallway, a large and bright living room, separated kitchen with storage room, dining room, three large bedrooms, two of which are double and one single, two bathrooms, one of which has a shower box without window, the other has a bathtub with window.

The property is located in an area offering any kind of service, with sea view, excellent exposure.

It represents an excellent solution as a highly representative and prestigious residence that can be also turned into two completely autonomous and independent dwelling solutions.