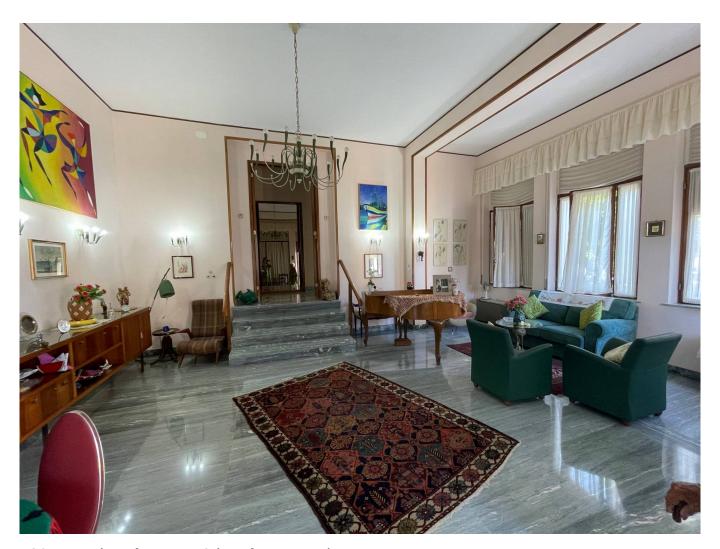

The property has two independent entrance from the garden; it is composed of a hallway, a large and bright living room, separated kitchen with storage room, dining room, three large bedrooms, two of which are double and one single, two bathrooms, one of which has a shower box without window, the other has a bathtub with window.

The property is located in an area offering any kind of service, with sea view, excellent exposure.

It represents an excellent solution as a highly representative and prestigious residence that can be also turned into two completely autonomous and independent dwelling solutions.