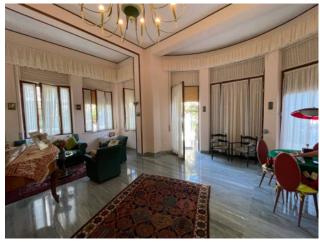

The property has two independent entrance from the garden; it is composed of a hallway, a large and bright living room, separated kitchen with storage room, dining room, three large bedrooms, two of which are double and one single, two bathrooms, one of which has a shower box without window, the other has a bathtub with window.

The property is located in an area offering any kind of service, with sea view, excellent exposure.

It represents an excellent solution as a highly representative and prestigious residence that can be also turned into two completely autonomous and independent dwelling solutions.