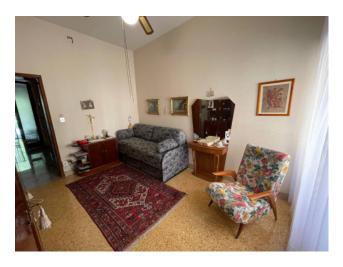

The property has two independent entrance from the garden; it is composed of a hallway, a large and bright living room, separated kitchen with storage room, dining room, three large bedrooms, two of which are double and one single, two bathrooms, one of which has a shower box without window, the other has a bathtub with window.

Property dating back to the 1950s, recently renovated in the exteriors and showing excellent structural and aesthetic conditions.

The apartment is equipped with independent heating and prestigious marble flooring, installations need renovation works, wooden windows with single glazed frames.