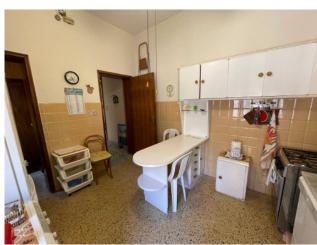

The property has two independent entrance from the garden; it is composed of a hallway, a large and bright living room, separated kitchen with storage room, dining room, three large bedrooms, two of which are double and one single, two bathrooms, one of which has a shower box without window, the other has a bathtub with window.

# **Property details**

| Address: viale trieste, 88       | Bedrooms: 4                        |
|----------------------------------|------------------------------------|
| Bathrooms: 2                     | Rooms: 5                           |
| State of Preservation: Excellent | <b>Level</b> : Mezzanine           |
| Total Floor: 2                   | <b>Heating</b> : Heating           |
| Age Construction: 1950           | <b>Terrace</b> : Present, 16 sq.m. |
| Garden: Private, 180 sq.m.       | Sea Distance: 20 meter             |
| Kitchen: Regular Kitchen         | <b>Box</b> : Single, 20 sq.m.      |