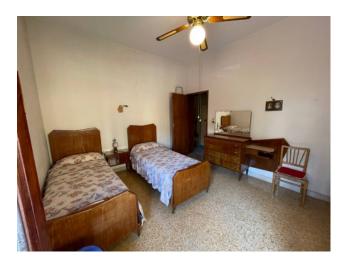

The property has two independent entrance from the garden; it is composed of a hallway, a large and bright living room, separated kitchen with storage room, dining room, three large bedrooms, two of which are double and one single, two bathrooms, one of which has a shower box without window, the other has a bathtub with window.

Property dating back to the 1950s, recently renovated in the exteriors and showing excellent structural and aesthetic conditions.

The apartment is equipped with independent heating and prestigious marble flooring, installations need renovation works, wooden windows with single glazed frames.