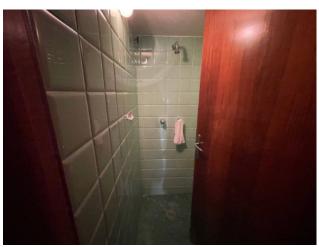

The property has two independent entrance from the garden; it is composed of a hallway, a large and bright living room, separated kitchen with storage room, dining room, three large bedrooms, two of which are double and one single, two bathrooms, one of which has a shower box without window, the other has a bathtub with window.