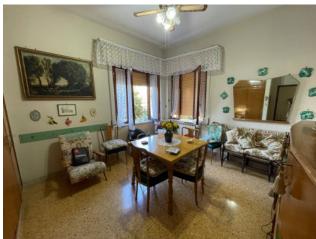

The property has two independent entrance from the garden; it is composed of a hallway, a large and bright living room, separated kitchen with storage room, dining room, three large bedrooms, two of which are double and one single, two bathrooms, one of which has a shower box without window, the other has a bathtub with window.