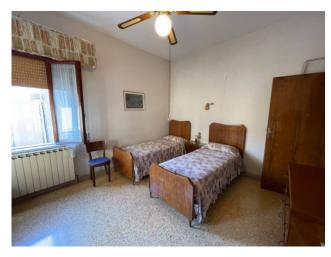

The property has two independent entrance from the garden; it is composed of a hallway, a large and bright living room, separated kitchen with storage room, dining room, three large bedrooms, two of which are double and one single, two bathrooms, one of which has a shower box without window, the other has a bathtub with window.

Property dating back to the 1950s, recently renovated in the exteriors and showing excellent structural and aesthetic conditions.

The apartment is equipped with independent heating and prestigious marble flooring, installations need renovation works, wooden windows with single glazed frames.