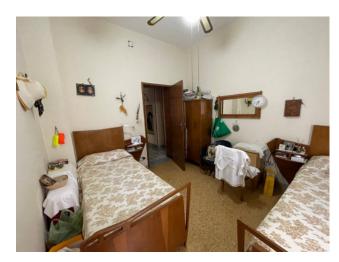

The property has two independent entrance from the garden; it is composed of a hallway, a large and bright living room, separated kitchen with storage room, dining room, three large bedrooms, two of which are double and one single, two bathrooms, one of which has a shower box without window, the other has a bathtub with window.