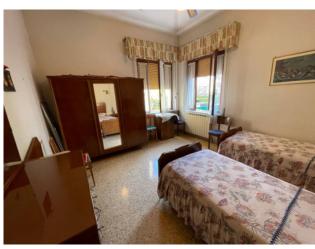

The property has two independent entrance from the garden; it is composed of a hallway, a large and bright living room, separated kitchen with storage room, dining room, three large bedrooms, two of which are double and one single, two bathrooms, one of which has a shower box without window, the other has a bathtub with window.

Property dating back to the 1950s, recently renovated in the exteriors and showing excellent structural and aesthetic conditions.

The apartment is equipped with independent heating and prestigious marble flooring, installations need renovation works, wooden windows with single glazed frames.