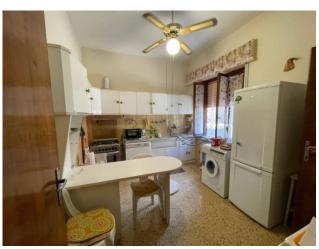

The property has two independent entrance from the garden; it is composed of a hallway, a large and bright living room, separated kitchen with storage room, dining room, three large bedrooms, two of which are double and one single, two bathrooms, one of which has a shower box without window, the other has a bathtub with window.

Property dating back to the 1950s, recently renovated in the exteriors and showing excellent structural and aesthetic conditions.

The apartment is equipped with independent heating and prestigious marble flooring, installations need renovation works, wooden windows with single glazed frames.