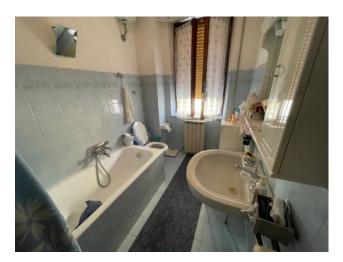

The property has two independent entrance from the garden; it is composed of a hallway, a large and bright living room, separated kitchen with storage room, dining room, three large bedrooms, two of which are double and one single, two bathrooms, one of which has a shower box without window, the other has a bathtub with window.