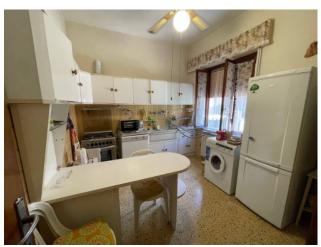

The property has two independent entrance from the garden; it is composed of a hallway, a large and bright living room, separated kitchen with storage room, dining room, three large bedrooms, two of which are double and one single, two bathrooms, one of which has a shower box without window, the other has a bathtub with window.

# **Property details**

| Address: viale trieste, 88       | Bedrooms: 4                        |
|----------------------------------|------------------------------------|
| Bathrooms: 2                     | Rooms: 5                           |
| State of Preservation: Excellent | <b>Level</b> : Mezzanine           |
| Total Floor: 2                   | <b>Heating</b> : Heating           |
| Age Construction: 1950           | <b>Terrace</b> : Present, 16 sq.m. |
| Garden: Private, 180 sq.m.       | Sea Distance: 20 meter             |
| Kitchen: Regular Kitchen         | <b>Box</b> : Single, 20 sq.m.      |