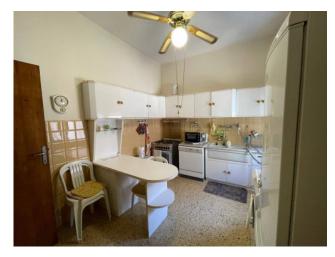

The property has two independent entrance from the garden; it is composed of a hallway, a large and bright living room, separated kitchen with storage room, dining room, three large bedrooms, two of which are double and one single, two bathrooms, one of which has a shower box without window, the other has a bathtub with window.

Property dating back to the 1950s, recently renovated in the exteriors and showing excellent structural and aesthetic conditions.

The apartment is equipped with independent heating and prestigious marble flooring, installations need renovation works, wooden windows with single glazed frames.