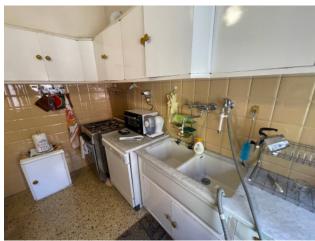

The property has two independent entrance from the garden; it is composed of a hallway, a large and bright living room, separated kitchen with storage room, dining room, three large bedrooms, two of which are double and one single, two bathrooms, one of which has a shower box without window, the other has a bathtub with window.