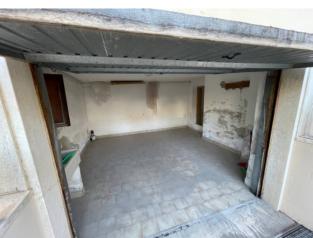

The property includes a comfortable semi-circular terrace of about 16 sqm with sea view, a large garden surrounding the property of 180 sqm, embellished with various ornamental plants and a garage of 20 sqm equipped with water point and shower. Excellent exposure: South, East and North.